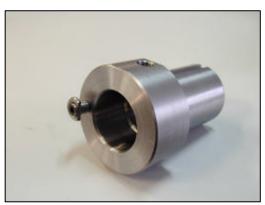

## **ADAPTOR BUSH**

555-24/B ISO CAM-BOX KIT FOR BIG-SIZE PUMP INJECTOR SYSTEMS: NAUTICAL, RAIL APPLICATIONS AND FACTORY ENGINES (Caterpillar mechanic and electronic series 3.500, Detroit Diesel Injector N. 5236991)

## MECHANIC CATERPILLAR KIT, SERIES 3.500

ADAPTOR BUSH

30 mm COMPARATOR HOLDER

**DETROIT DIESEL PUMP-INJECTOR KIT, 5236991 TYPE** 

**ADAPTOR BUSH** 

**PUMP CAM-BOX CONNECTION** 