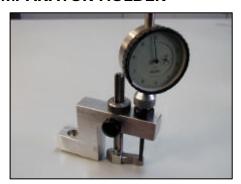

## MECHANIC CATERPILLAR KIT, SERIES 3.500

ADAPTOR BUSH

30 mm COMPARATOR HOLDER

**DETROIT DIESEL PUMP-INJECTOR KIT, 5236991 TYPE** 

**ADAPTOR BUSH** 

**PUMP CAM-BOX CONNECTION** 