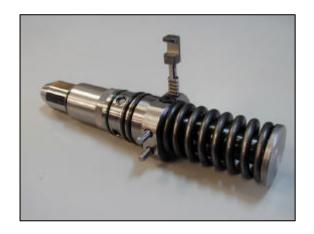

ES (Caterpillar mechanic and electronic series 3.500, Detroit Diesel Injector N. 5236991)



"Big size" pump injector kit is designed to test the efficency of pump-injector unit.

The test is performed by mounting the injector pump on test bench through the cam-box and it tests fuel supply based on the injection time set by the 555 simulator ( the mechanically controlled injection is based on threaded rod lift ).

This test allows to verify pump, noozle and solenoid efficency.

## KIT: ELECTRONIC CATERPILLAR KIT, SERIES 3.500



## **ADAPTOR BUSH**





555-24/B ISO CAM-BOX KIT FOR BIG-SIZE PUMP INJECTOR SYSTEMS: NAUTICAL, RAIL APPLICATIONS AND FACTORY ENGINES (Caterpillar mechanic and electronic series 3.500, Detroit Diesel Injector N. 5236991)

## MECHANIC CATERPILLAR KIT, SERIES 3.500



ADAPTOR BUSH



30 mm COMPARATOR HOLDER



**DETROIT DIESEL PUMP-INJECTOR KIT, 5236991 TYPE** 



**ADAPTOR BUSH** 



**PUMP CAM-BOX CONNECTION**