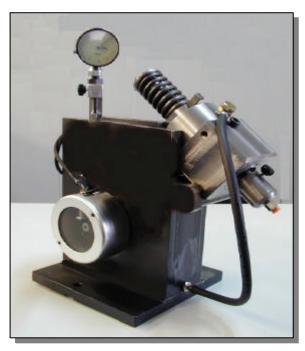

555-24/B ISO CAM-BOX KIT FOR BIG-SIZE PUMP INJECTOR SYSTEMS NAUTICAL, RAIL APPLICATIONS AND FACTORY ENGINES (Caterpillar mechanic and electronic series 3.500, Detroit Diesel Injector N. 5236991)

"Big size" pump injector kit is designed to test the efficency of pump-injector unit.

The test is performed by mounting the injector pump on test bench through the cam-box and it tests fuel supply based on the injection time set by the 555 simulator ( the mechanically controlled injection is based on threaded rod lift ).

This test allows to verify pump, noozle and solenoid efficency.