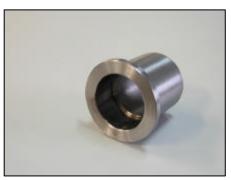

## **ADAPTOR BUSH**

555-24/B ISO CAM-BOX KIT FOR BIG-SIZE PUMP INJECTOR SYSTEMS: NAUTICAL, RAIL APPLICATIONS AND FACTORY ENGINES (Caterpillar mechanic and electronic series 3.500, Detroit Diesel Injector N. 5236991)

## MECHANIC CATERPILLAR KIT, SERIES 3.500

ADAPTOR BUSH

30 mm COMPARATOR HOLDER

**DETROIT DIESEL PUMP-INJECTOR KIT, 5236991 TYPE** 

**ADAPTOR BUSH** 

**PUMP CAM-BOX CONNECTION** 