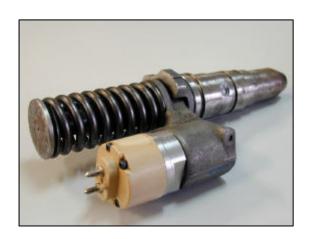

## MECHANIC CATERPILLAR KIT, SERIES 3.500

ADAPTOR BUSH

30 mm COMPARATOR HOLDER

**DETROIT DIESEL PUMP-INJECTOR KIT, 5236991 TYPE** 

**ADAPTOR BUSH** 

**PUMP CAM-BOX CONNECTION** 