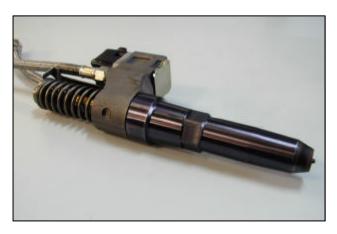

## MECHANIC CATERPILLAR KIT, SERIES 3.500

ADAPTOR BUSH

30 mm COMPARATOR HOLDER

**DETROIT DIESEL PUMP-INJECTOR KIT, 5236991 TYPE** 

**ADAPTOR BUSH** 

**PUMP CAM-BOX CONNECTION** 