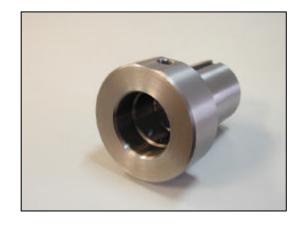

## **ADAPTOR BUSH**

555-24/B ISO CAM-BOX KIT FOR BIG-SIZE PUMP INJECTOR SYSTEMS: NAUTICAL, RAIL APPLICATIONS AND FACTORY ENGINES (Caterpillar mechanic and electronic series 3.500, Detroit Diesel Injector N. 5236991)