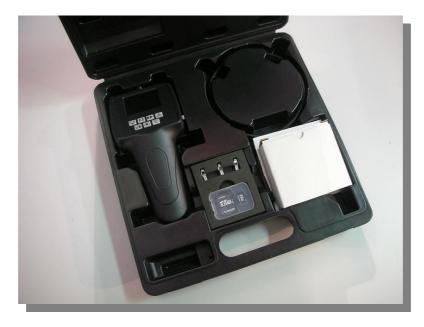

## CAMERA KIT WITH LCD MONITOR AND PROBE ENDOSCOPIC Ø5,50 mm

P.N.: LNT03

## Kit comprises:

- Device with rechargeable LCD display;
- Charger;
- ◆ 1 metre exploring probe (Ø5,50 mm);
- Micro Sd 1GB;
- Adaptor from Micro Sd to Sd;
- ♦ 30°/45°/60° angle lenses:
- English instruction manual

## Description:

The extended probe is able to reach the most hidden and deepest corners so to get images visualised on LCD monitor. Firstly, the image is acquired and later saved as photo or video in a Micro Sd 1 GB (supplied with the kit) where it can be zoom viewed from 1x to 4x. The device may penetrate into the most remote places as it is supplied either with a LED lighting or 30°/45°/60° angle lenses (supplied with the kit).