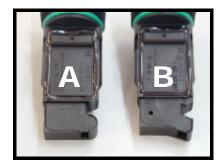

## AIR MASS-METER TESTER P.N.: TEST-DEB

With "TEST-DEB" the efficiency of Bosch hot film (**A**, **B** type) air mass-meter can be easily measured (and backtested) this is achivied throught an air flow adjusted by a flow meter imposted over the reading lamella.