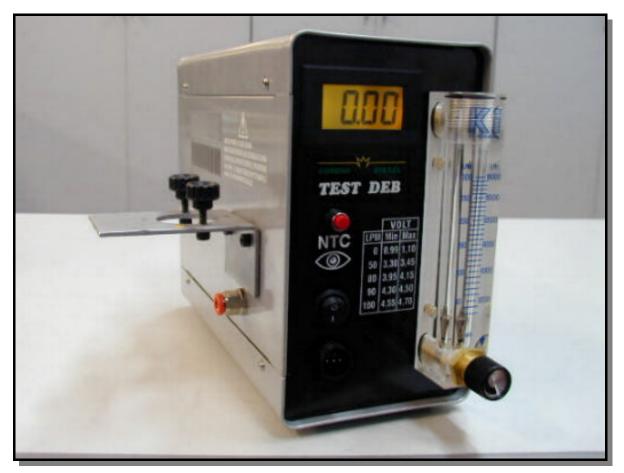

## AIR MASS-METER TESTER P.N.: TEST-DEB

With "TEST-DEB" the efficiency of Bosch hot film (**A**, **B** type) air mass-meter can be easily measured (and backtested) this is achivied throught an air flow adjusted by a flow meter imposted over the reading lamella.

The lamella response is equivalent to an electrical signal and it is represented as a number on the tester display so as to be compared to the values of the reference table attached on the chassis. In case of mis-functioning, the air mass-meter can be repaired following the instructions contained in the tester user manual.