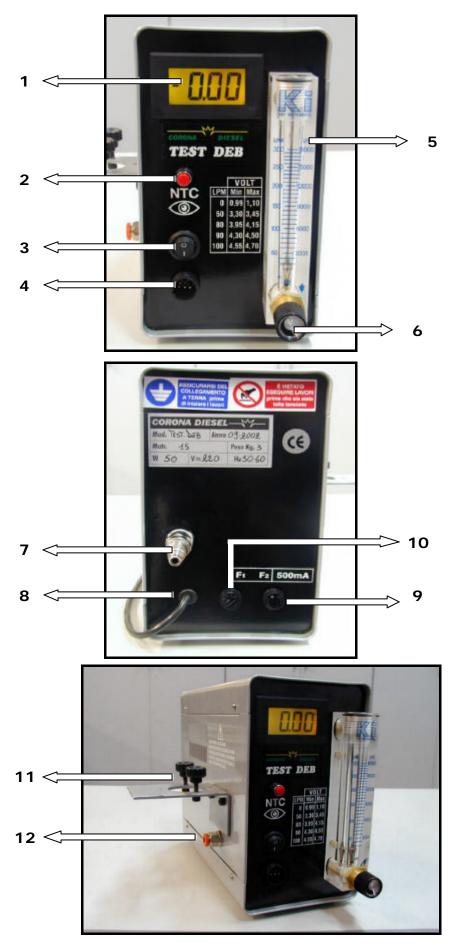

## DESCRIZIONE

- 1. SIGNAL DISPLAY
- 2. NTC PUSH BUTTON
- 3. POWER PUSH BUTTON
- 4. CONNECTOR
- 5. FLOW METER
- 6. FLOW REGULATOR
- 7. AIR IN-LET
- 8. FEEDER CABLE
- 9. DISPLAY FUSE
- 10. FEEDING FUSE
- 11. AIR-MASS METER SUPPORT
- 12. AIR FLOW OUTLET