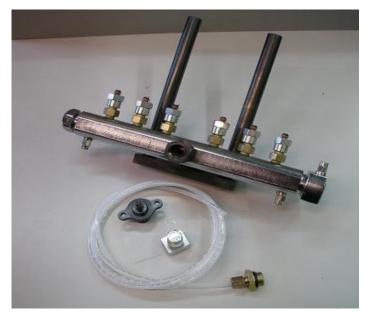

## **RAIL KIT**

COD.: 555-30-N

555-30-N, Test bench Rail Kit is ideally suited to check COMMON RAIL pump efficency (fuel delivery and leakage), as well as pressure sensor, DRV1 and DRV2 type pressure regulator, and injectors without the necessity to disassemble the original rail, and so as to reduce test bench space problems.

Note: With 555-30-N Rail Kit it is recommended to use the 6x2x400 12-14 cable (*P.N.*.555-54) or the 14-14 cable (*P.N.*555-55).

## Special accessory for 555-30-N Rail Kit:

CD30001-S: 8 quick connection Kit.