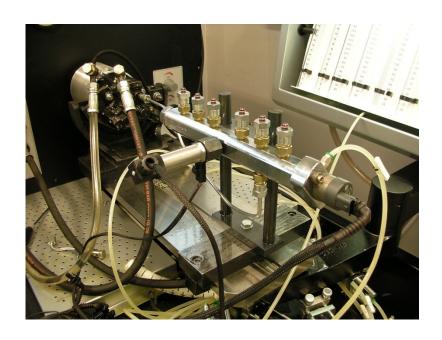

## **RAIL KIT**

COD.: 555-30-N

555-30-N, Test bench Rail Kit is ideally suited to check COMMON RAIL pump efficency (fuel delivery and leakage), as well as pressure sensor, DRV1 and DRV2 type pressure regulator, and injectors without the necessity to disassemble the original rail, and so as to reduce test bench space problems.