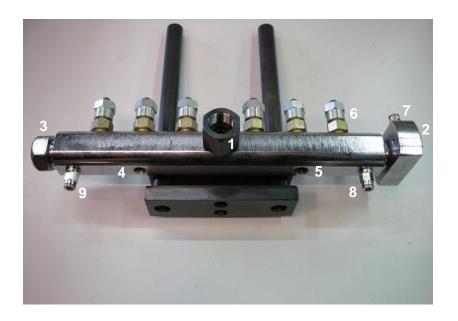

- 1) Tester;
- 2) DRV1 pressure regulator connection (DRV2 regulator can be applied by unscrewing the DRV1)
- 3) DRV2 pressure regulator connection (a DRV2 double regulator is available);
- 1) Vehicle pressure sensor connection;
- 2) Pump high pressure outlet;
- 3) Injectors outlet;
- 4) DRV1 exhaust;
- 5) DRV2 exhaust;
- 6) DRV2 double exhaust.