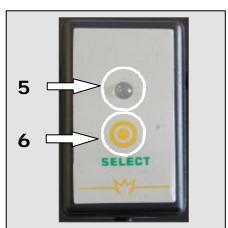

## PARTS DESCRIPTION:

FRONT BACK CONTROL

| 1 | CONTROL CONNECTOR                                       |
|---|---------------------------------------------------------|
| 2 | 9 POLE COMPUTER CONNECTOR                               |
| 3 | 25 POLE PANEL PROGRAMMING CONNECTOR                     |
| 4 | VEHICLE CONNECTING CABLES                               |
| 5 | LED SETTING; OFF = ORIGINAL; GREEN=1/2 POWER; RED=POWER |
| 6 | POWER SWITCH *                                          |