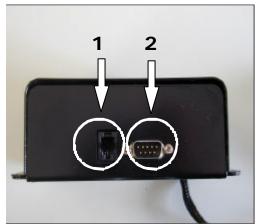

## PARTS DESCRIPTION:

FRONT BACK CONTROL

| 1 | CONTROL CONNECTOR                                       |
|---|---------------------------------------------------------|
| 2 | 9 POLE COMPUTER CONNECTOR                               |
| 3 | 25 POLE PANEL PROGRAMMING CONNECTOR                     |
| 4 | VEHICLE CONNECTING CABLES                               |
| 5 | LED SETTING; OFF = ORIGINAL; GREEN=1/2 POWER; RED=POWER |
| 6 | POWER SWITCH *                                          |