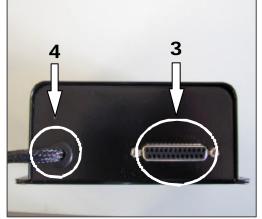

## PARTS DESCRIPTION:

FRONT BACK CONTROL

| 1 | CONTROL CONNECTOR                                       |
|---|---------------------------------------------------------|
| 2 | 9 POLE COMPUTER CONNECTOR                               |
| 3 | 25 POLE PANEL PROGRAMMING CONNECTOR                     |
| 4 | VEHICLE CONNECTING CABLES                               |
| 5 | LED SETTING; OFF = ORIGINAL; GREEN=1/2 POWER; RED=POWER |
| 6 | POWER SWITCH *                                          |